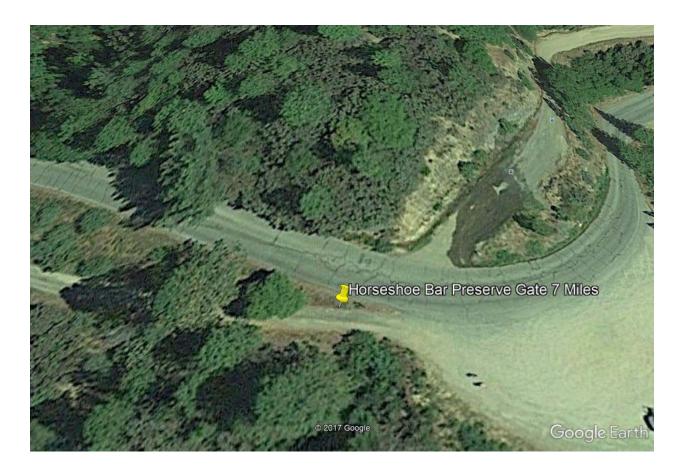

Drive exactly 7 miles and you will see a sign that says <u>"Gorman Ranch</u> Rd". There will be a large turnout on the right to get to the gate.

Close and lock the gate after entering. Drive down the dirt road approximately 1 mile. There will be signs directing you to the campground. Just follow the signs.